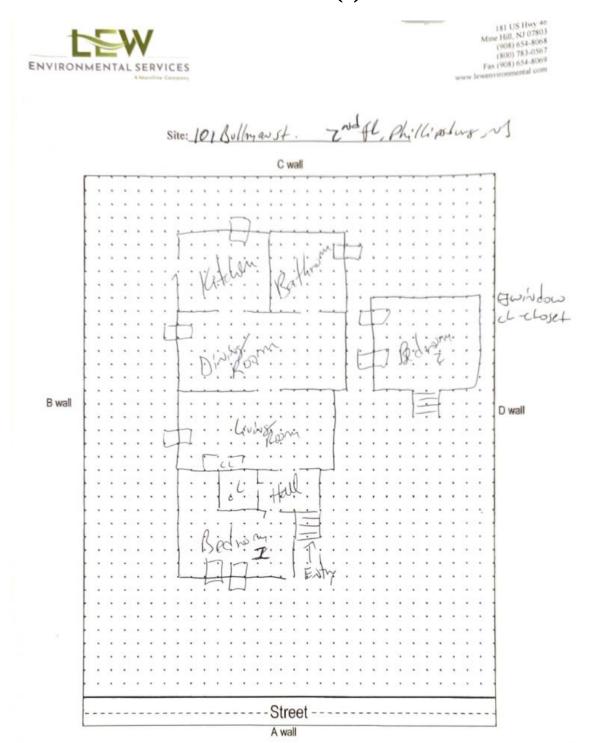

## Floor Plan(s)

Floor 1

Lew Environmental Services - 101 Bullman Street Unit:2 FL -Visual Inspection Prepared By: LEW Environmental Services, LLC 11/25/2024