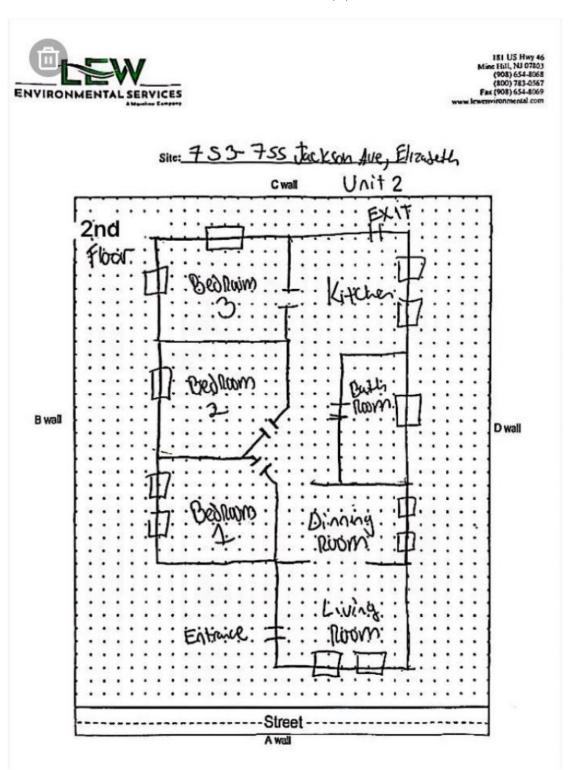

## Floor Plan(s)

Floor 1

Lew Environmental Services - 753-755 Jackson Ave Unit:2 -Visual Inspection Prepared By: LEW Environmental Services, LLC 11/26/2024