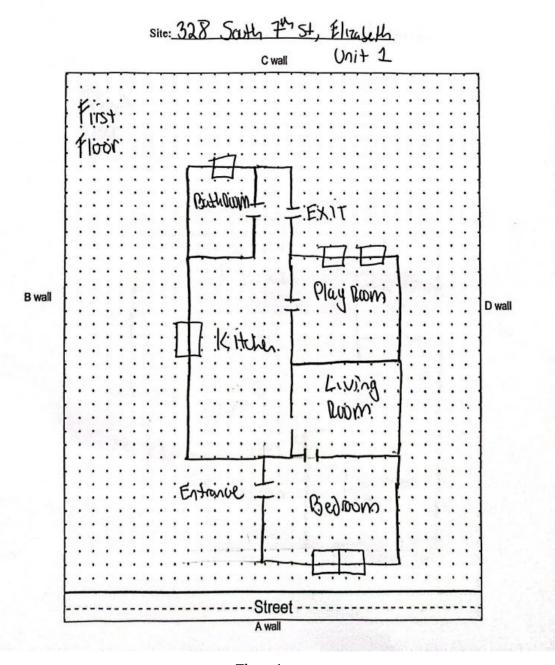

# Floor Plan(s)

181 US Hwy 46 Mine Hill, NJ 07803 (908) 654-8068 (800) 783-0567 Fax (908) 654-8069 www.lewenvironmental.com

Floor 1

Lew Environmental Services - 328 S 7th St Unit:1 -Visual Inspection Prepared By: LEW Environmental Services, LLC 11/26/2024