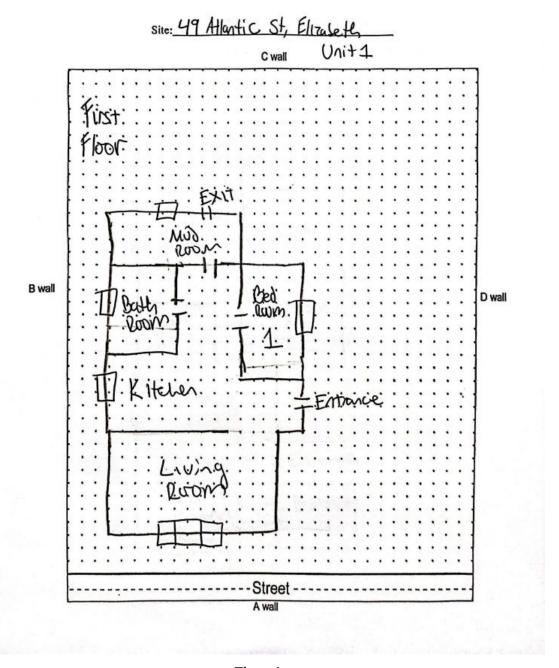

## Floor Plan(s)

181 US Hwy 46 Mine Hill, NJ 07803 (908) 654-8068 (800) 783-0567 Fax (908) 654-8069

Floor 1

Lew Environmental Services - 49 Atlantic St Unit:1 -Visual Inspection Prepared By: LEW Environmental Services, LLC 11/26/2024