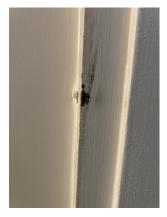

Deteriorated paint, chips or dust from painting activities and paint residue on floors were observed on the following components/surfaces.

| Room       | Component   | Hazard             |
|------------|-------------|--------------------|
| Bathroom 1 | Door Casing | Deteriorated Paint |
|            |             |                    |
|            |             |                    |
|            |             |                    |
| Bathroom 1 | Door        | Deteriorated Paint |

## **Hazard Photos**

Hazard: Bathroom 1 | Door Casing | Deteriorated Paint

Hazard: ||

Hazard: ||

Hazard: ||

Hazard: ||

Hazard: ||

Lew Environmental Services - Auten Rd. -Visual Inspection Prepared By: LEW Environmental Services, LLC 01/24/2024