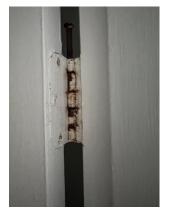

Deteriorated paint, chips or dust from painting activities and paint residue on floors were observed on the following components/surfaces.

| Room        | Component   | Hazard             |
|-------------|-------------|--------------------|
| Bathroom 1  | Door Casing | Deteriorated Paint |
| Stairwell 1 | Wall        | Deteriorated Paint |
| Stairwell 1 | Wall        | Deteriorated Paint |
| Bathroom 2  | Door Casing | Deteriorated Paint |
| Bathroom 2  | Door        | Deteriorated Paint |
| Playroom    | door hinge  | Deteriorated Paint |