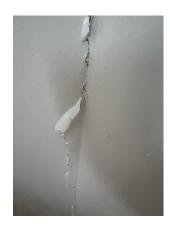

## **Hazard Photos**

Hazard: Bathroom 1 | Door Casing | Deteriorated Paint

Hazard: ||

Hazard: Stairwell 1 | Wall | Deteriorated Paint

Hazard: Stairwell 1 | Wall | Deteriorated Paint

Hazard: Bathroom 2 | Door Casing | Deteriorated Paint