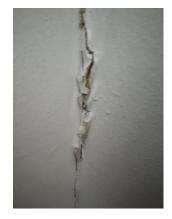

## **Hazard Photos**

Hazard: Bathroom 1 | Door Casing | Deteriorated Paint

Hazard: ||

Hazard: Stairwell 1 | Wall | Deteriorated Paint

Hazard: Stairwell 1 | Wall | Deteriorated Paint

Hazard: Bathroom 2 | Door Casing | Deteriorated Paint