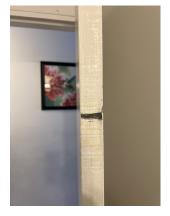

Deteriorated paint, chips or dust from painting activities and paint residue on floors were observed on the following components/surfaces.

| Room        | Component   | Hazard             |
|-------------|-------------|--------------------|
| Bathroom 1  | Door Casing | Deteriorated Paint |
| Stairwell 1 | Wall        | Deteriorated Paint |
| Stairwell 1 | Wall        | Deteriorated Paint |
| Bathroom 2  | Door Casing | Deteriorated Paint |
| Bathroom 2  | Door        | Deteriorated Paint |
| Playroom    | door hinge  | Deteriorated Paint |