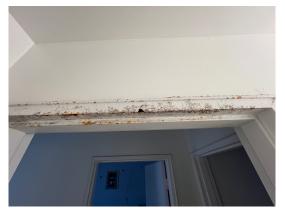

## **Hazard Photos**

Hazard: Bathroom 1 | Door | Deteriorated Paint

Hazard: Bathroom 1 | Door Casing | **Deteriorated Paint** 

Hazard: Bathroom 2 | Door Casing | Deteriorated Paint | Hazard: Bathroom 2 | Door | Deteriorated

Paint

Hazard: Stairwell 1 | Wall | Deteriorated Paint

Hazard: Stairwell 1 | Wall | Deteriorated Paint

Hazard: Playroom | Door Hinge | Deteriorated Paint

Lew Environmental Services - Auten Rd. -Visual Inspection Prepared By: LEW Environmental Services, LLC 01/24/2024