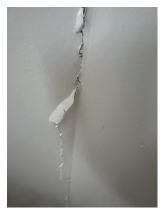

Deteriorated paint, chips or dust from painting activities and paint residue on floors were observed on the following components/surfaces.

| Room        | Component   | Hazard             |
|-------------|-------------|--------------------|
| Bathroom 1  | Door        | Deteriorated Paint |
| Bathroom 1  | Door Casing | Deteriorated Paint |
| Bathroom 2  | Door Casing | Deteriorated Paint |
| Bathroom 2  | Door        | Deteriorated Paint |
| Stairwell 1 | Wall        | Deteriorated Paint |
| Stairwell 1 | Wall        | Deteriorated Paint |
| Playroom    | Door Hinge  | Deteriorated Paint |

## **Hazard Photos**

Hazard: Bathroom 1 | Door | Deteriorated Paint

Hazard: Bathroom 1 | Door Casing | **Deteriorated Paint** 

Hazard: Bathroom 2 | Door Casing | Deteriorated Paint | Hazard: Bathroom 2 | Door | Deteriorated

Paint

Hazard: Stairwell 1 | Wall | Deteriorated Paint

Hazard: Stairwell 1 | Wall | Deteriorated Paint

Hazard: Playroom | Door Hinge | Deteriorated Paint

Lew Environmental Services - Auten Rd. -Visual Inspection Prepared By: LEW Environmental Services, LLC 01/24/2024