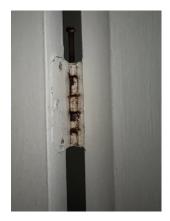

Deteriorated paint, chips or dust from painting activities and paint residue on floors were observed on the following components/surfaces.

| Room        | Component   | Hazard             |
|-------------|-------------|--------------------|
| Bathroom 1  | Door        | Deteriorated Paint |
| Bathroom 1  | Door Casing | Deteriorated Paint |
| Bathroom 2  | Door Casing | Deteriorated Paint |
| Bathroom 2  | Door        | Deteriorated Paint |
| Stairwell 1 | Wall        | Deteriorated Paint |
| Stairwell 1 | Wall        | Deteriorated Paint |
| Playroom    | Door Hinge  | Deteriorated Paint |

Paint

Hazard: Stairwell 1 | Wall | Deteriorated Paint

Hazard: Stairwell 1 | Wall | Deteriorated Paint

Hazard: Playroom | Door Hinge | Deteriorated Paint

Lew Environmental Services - Auten Rd. -Visual Inspection Prepared By: LEW Environmental Services, LLC 01/24/2024