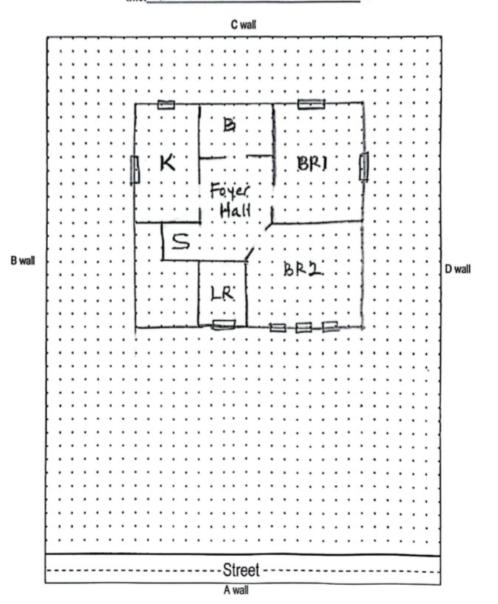

Client Number: 201327

**Client:** 

Laboratory Results

<u>Fax Number:</u> Ext 18 Melissa

| Lab Sample          | Client Sample | <b>Collection Location</b> | Surface | Total Pb | Wipe Area | Concentration | Narrative |
|---------------------|---------------|----------------------------|---------|----------|-----------|---------------|-----------|
| Number              | Number        |                            |         | (ug)     | (ft²)     | (ug/ft²)      | ID        |
| 24-06-04298-<br>001 | 96-2-1        | LR CC                      | FL      | <5.00    | 1.00      | <5.00         |           |
| 24-06-04298-<br>002 | 96-2-2        | K CC                       | FL      | <5.00    | 1.00      | <5.00         |           |
| 24-06-04298-<br>003 | 96-2-3        | BR 1 CC                    | FL      | <5.00    | 1.00      | <5.00         |           |
| 24-06-04298-<br>004 | 96-2-4        | BR 2 CC                    | FL      | <5.00    | 1.00      | <5.00         |           |
| 24-06-04298-<br>005 | 96-2-5        | S CC                       | FL      | <5.00    | 1.00      | <5.00         |           |
| 24-06-04298-<br>006 | 96-2-6        | LR A                       | SL      | <5.00    | 0.630     | <7.94         |           |
| 24-06-04298-<br>007 | 96-2-7        | KB                         | SL      | <5.00    | 0.917     | <5.46         |           |
| 24-06-04298-<br>008 | 96-2-8        | BR 1 D2                    | SL      | <5.00    | 0.722     | <6.93         |           |
| 24-06-04298-<br>009 | 96-2-9        | BR 2 A2                    | SL      | 9.52     | 1.81      | 5.26          |           |