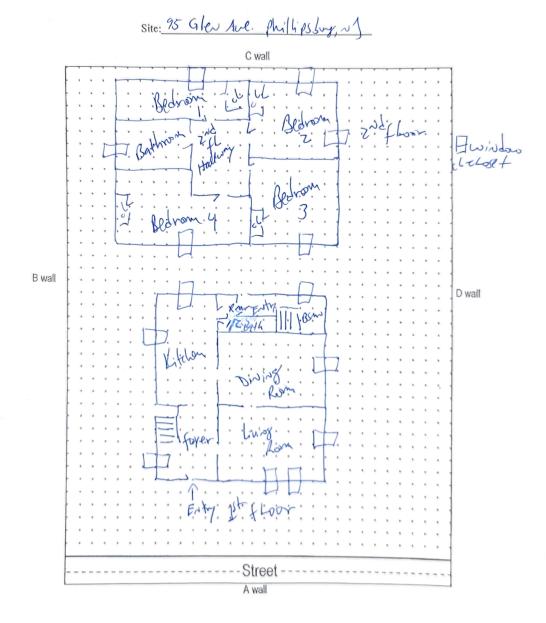

# Laboratory Results

<u>Fax Number:</u> Ext 18 Melissa

| Lab Sample<br>Number | Client Sample<br>Number | Collection Location | Surface | Total Pb<br>(ug) | Wipe Area<br>(ft²) | Concentration<br>(ug/ft <sup>2</sup> ) | Narrative<br>ID |
|----------------------|-------------------------|---------------------|---------|------------------|--------------------|----------------------------------------|-----------------|
| 24-06-03097-<br>001  | 1                       | BEDROOM 4 CC        | FL      | <5.00            | 1.00               | <5.00                                  |                 |
| 24-06-03097-<br>002  | 2                       | KITCHEN BC          | FL      | <5.00            | 1.00               | <5.00                                  |                 |
| 24-06-03097-<br>003  | 3                       | SUNROOM AC          | FL      | <5.00            | 1.00               | <5.00                                  |                 |
| 24-06-03097-<br>004  | 4                       | BATHROOM DC         | FL      | <5.00            | 1.00               | <5.00                                  |                 |
| 24-06-03097-<br>005  | 5                       | LIVING ROOM AL      | FL      | <5.00            | 1.00               | <5.00                                  |                 |
| 24-06-03097-<br>006  | 6                       | BEDROOM 4 AL        | SL      | <5.00            | 0.503              | <9.95                                  |                 |
| 24-06-03097-<br>007  | 7                       | LIVING ROOM AL      | SL      | <5.00            | 0.573              | <8.73                                  |                 |
| 24-06-03097-<br>008  | 8                       | BATHROOM BC         | SL      | <5.00            | 0.503              | <9.95                                  |                 |
| 24-06-03097-<br>009  | 9                       | KITCHEN BC          | SL      | <5.00            | 0.521              | <9.60                                  |                 |

| Lab SampleClient SampleCollection LocationSurfaceTotal PbWipe AreaNumberNumber(ug)(ft²) | Concentration<br>(ug/ft <sup>2</sup> ) | Narrative<br>ID |
|-----------------------------------------------------------------------------------------|----------------------------------------|-----------------|
|-----------------------------------------------------------------------------------------|----------------------------------------|-----------------|