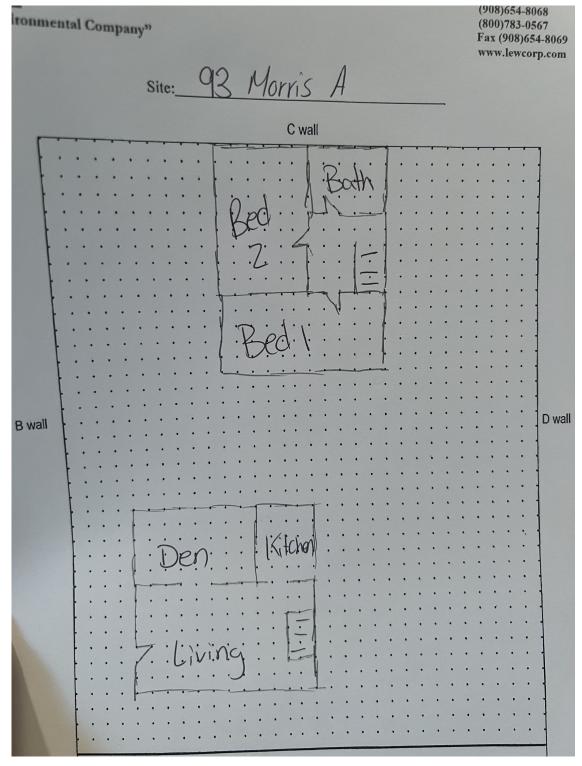

# Floor Plan(s)

#### Floor 1

Lew Environmental Services - 93 Morris St Unit:B -Visual Inspection Prepared By: LEW Environmental Services, LLC 07/02/2024

It is hereby certified that a lead based paint visual inspection and/or dust wipe sampling has been performed in accordance with the protocols referenced in N.J.A.C. 5:17, and the results of which indicate that no lead-based paint hazards have been found in the dwelling unit listed below. It shall be the owner's responsibility to perform any required on-going evaluation and maintenance to ensure that the dwelling unit remain in a Lead - Safe condition. PURSUANT TO P.L.2003, c.311 (C.52:27D-437.1 et. seq.)