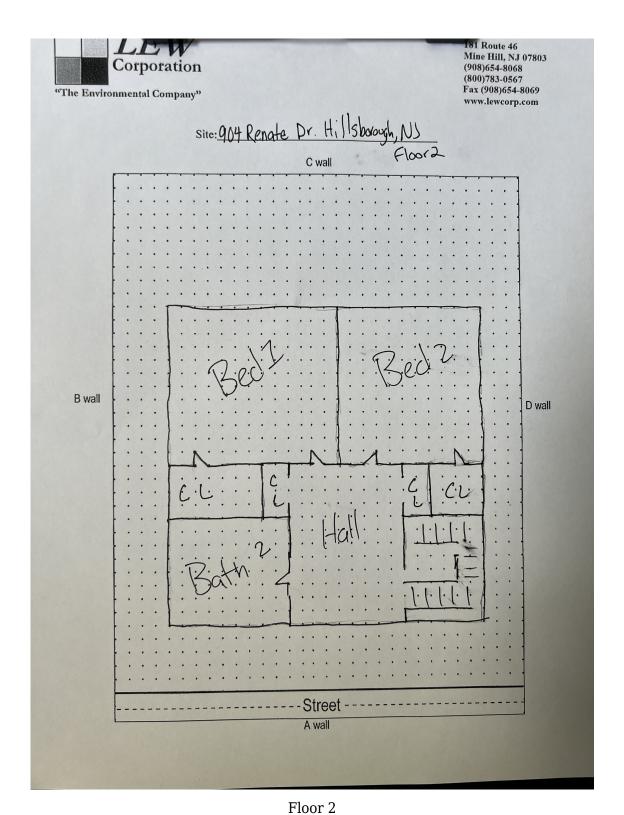

## Floor Plan(s)

Floor 1 Lew Environmental Services - 904 Renate Drive Unit:5 -Visual Inspection Prepared By: LEW Environmental Services, LLC

03/11/2024

Lew Environmental Services - 904 Renate Drive Unit:5 -Visual Inspection Prepared By: LEW Environmental Services, LLC 03/11/2024