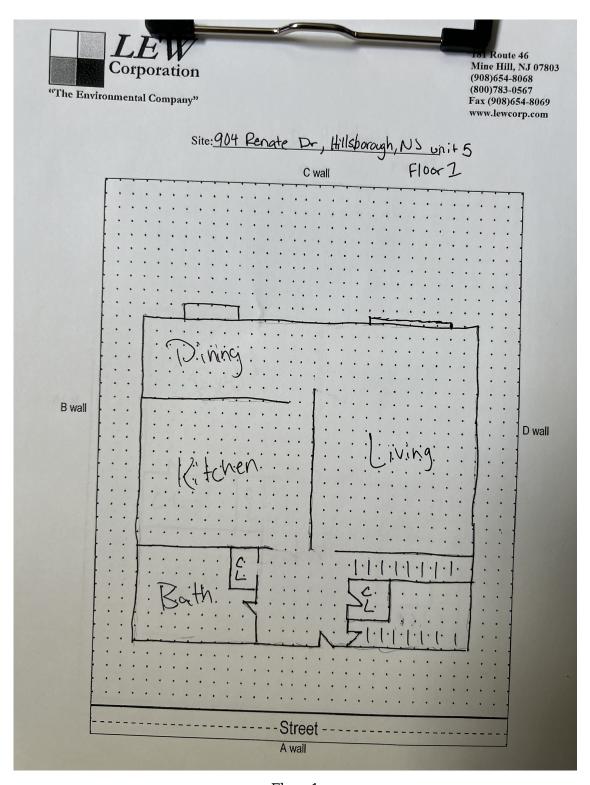

## Floor Plan(s)

Floor 1 Lew Environmental Services - 904 Renate Drive Unit:5 -Visual Inspection Prepared By: LEW Environmental Services, LLC

03/11/2024

Lew Environmental Services - 904 Renate Drive Unit:5 -Visual Inspection Prepared By: LEW Environmental Services, LLC 03/11/2024