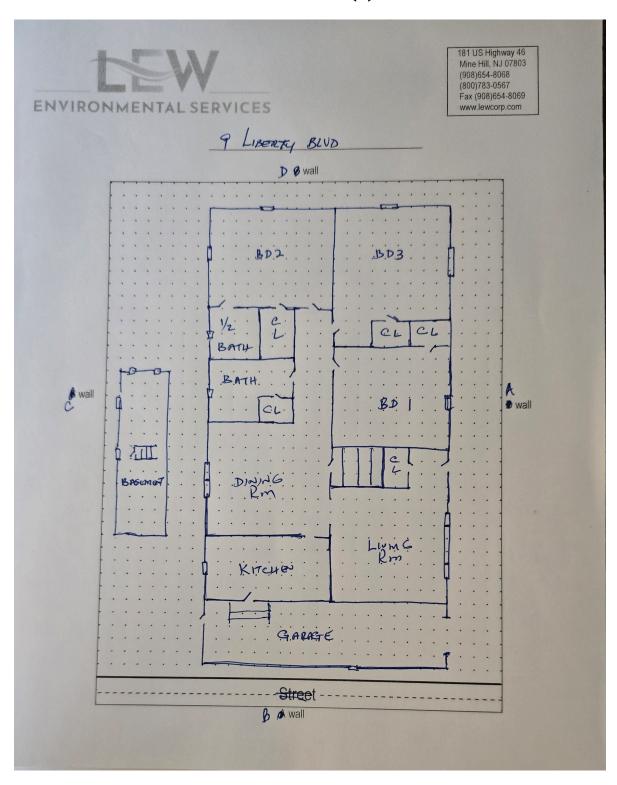

#### **Location Conventions**

When reviewing Appendix A "Floor Plan" and Appendix B "Lead-Based Paint Evaluation Report", you will notice that the letters A, B, C, and D or the numbers 1, 2, 3 and 4 are used to identify the location of specific components. The key to correct orientation is the location of the "A" or "1" wall. The "B" or "2" wall, "C" or "3" wall, and "D" or "4" wall run clockwise from the "A" or "1" wall. The Lead-Based Paint Evaluation Report lists this information under the "Wall" column. The "Location"

column uses numbering of replicated components starting with "1" at left and continuing sequentially to right respectively to describe the location of the component while facing the wall identified.

## Floor Plan(s)