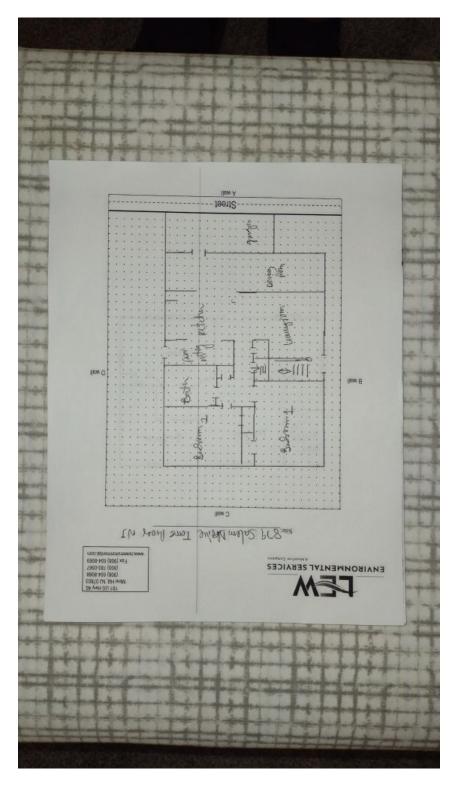

# Floor Plan(s)

#### **Location Conventions**

When reviewing Appendix A "Floor Plan" and Appendix B "Lead-Based Paint Evaluation Report", you will notice that the letters A, B, C, and D or the numbers 1, 2, 3 and 4 are used to identify the location of specific components. The key to correct orientation is the location of the "A" or "1" wall. The "B" or "2" wall, "C" or "3" wall, and "D" or "4" wall run clockwise from the "A" or "1" wall. The Lead-Based Paint Evaluation Report lists this information under the "Wall" column. The "Location"

column uses numbering of replicated components starting with "1" at left and continuing sequentially to right respectively to describe the location of the component while facing the wall identified.