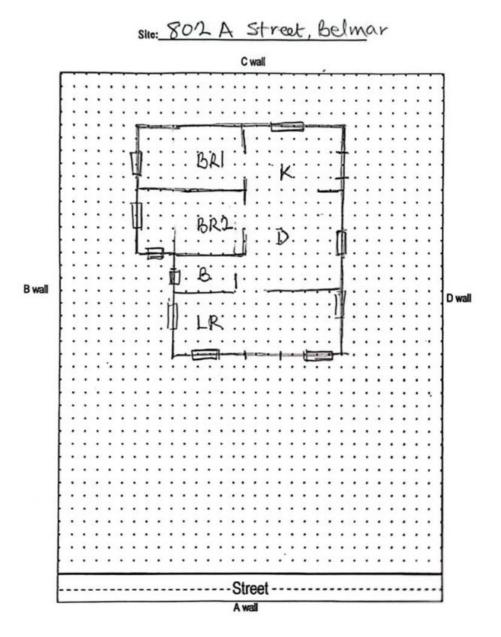

## Floor Plan(s)

181 US Hwy 46 Mine Hill, NJ 07803 (908) 654-8068 (800) 783-0567 Fax (908) 654-8069 over levenvironmental com

Floor 1

Lew Environmental Services - 802 A St -Visual Inspection Prepared By: LEW Environmental Services, LLC 09/27/2024