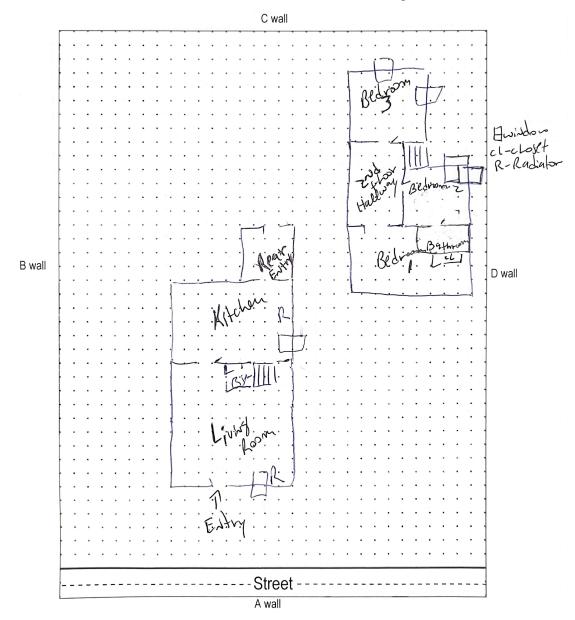

## Floor Plan(s)

181 US Hwy 46 Mine Hill, NJ 07803 (908) 654-8068 (800) 783-0567 Fax (908) 654-8069 www.lewenvironmental.com

Site: 78 scholtz Ad, Phillipsburg, 2)

Floor 1

Lew Environmental Services - 78 Schultz Ave Unit:Primary -Visual Inspection Prepared By: LEW Environmental Services, LLC 07/02/2024