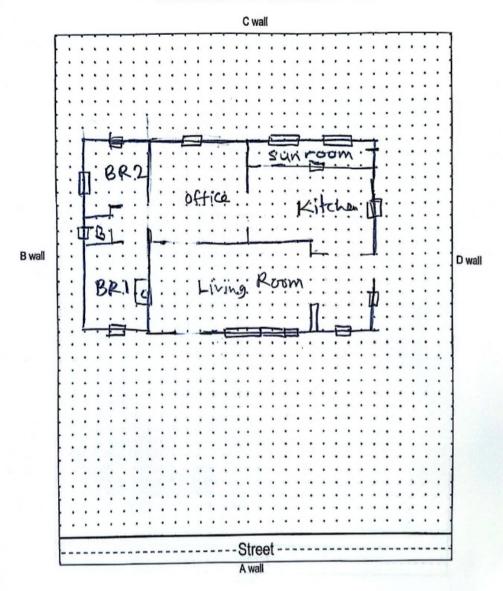

## Floor Plan(s)

181 US Hwy 46 Mine Hill, NJ 07803 (908) 654-8068 (800) 783-0567 Fax (908) 654-8069 www.lewenvironmental.com

# Site: 755 Lakeside Dr North.

Floor 1

Lew Environmental Services - 755 Lakeside Drive Unit: Primary -Visual Inspection Prepared By: LEW Environmental Services, LLC 07/02/2024