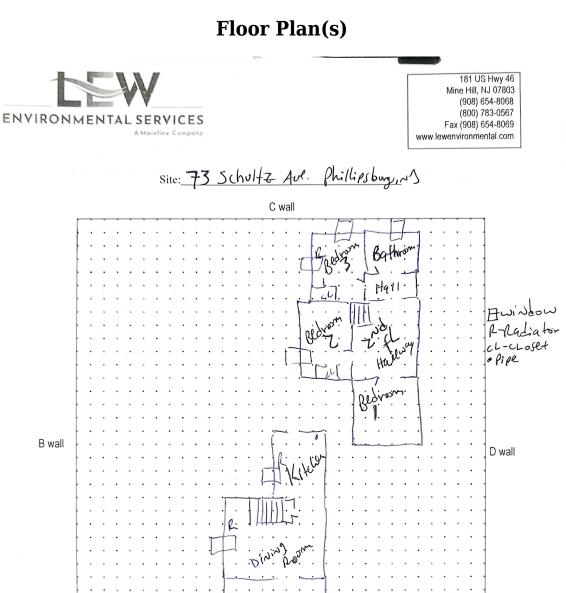

#### Floor 1

--Street--A wall

Lew Environmental Services - 73 Schultz Ave Unit:Primary -Visual Inspection Prepared By: LEW Environmental Services, LLC 07/02/2024

It is hereby certified that a lead based paint visual inspection and/or dust wipe sampling has been performed in accordance with the protocols referenced in N.J.A.C. 5:17, and the results of which indicate that no lead-based paint hazards have been found in the dwelling unit listed below. It shall be the owner's responsibility to perform any required on-going evaluation and maintenance to ensure that the dwelling unit remain in a Lead - Safe condition. PURSUANT TO P.L.2003, c.311 (C.52:27D-437.1 et. seq.)