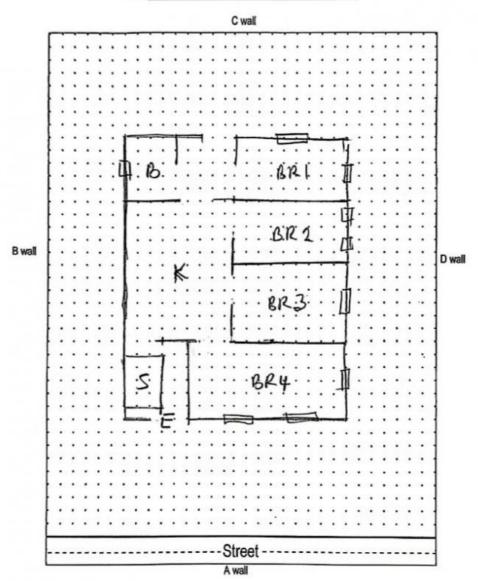

#### **Location Conventions**

When reviewing Appendix A "Floor Plan" and Appendix B "Lead-Based Paint Evaluation Report", you will notice that the letters A, B, C, and D or the numbers 1, 2, 3 and 4 are used to identify the location of specific components. The key to correct orientation is the location of the "A" or "1" wall. The "B" or "2" wall, "C" or "3" wall, and "D" or "4" wall run clockwise from the "A" or "1" wall. The Lead-Based Paint Evaluation Report lists this information under the "Wall" column. The "Location"

column uses numbering of replicated components starting with "1" at left and continuing sequentially to right respectively to describe the location of the component while facing the wall identified.

## Floor Plan(s)

181 US Hwy 46 Mine Hill, NJ 07803 (908) 654-8068 (800) 783-0567 Fax (908) 654-8069

Site: 716 Warren Str.