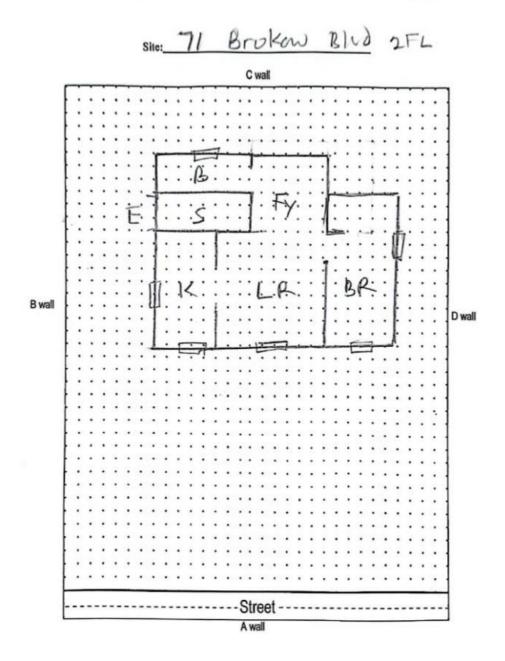

## Floor Plan(s)

181 US Hwy 46 Mine Hill, NJ 07803 (908) 654-8068 (800) 783-0567 Fax (908) 654-8069

Floor 1

Lew Environmental Services - 71 Brokaw Unit:Fl 2 -Visual Inspection Prepared By: LEW Environmental Services, LLC 09/05/2024