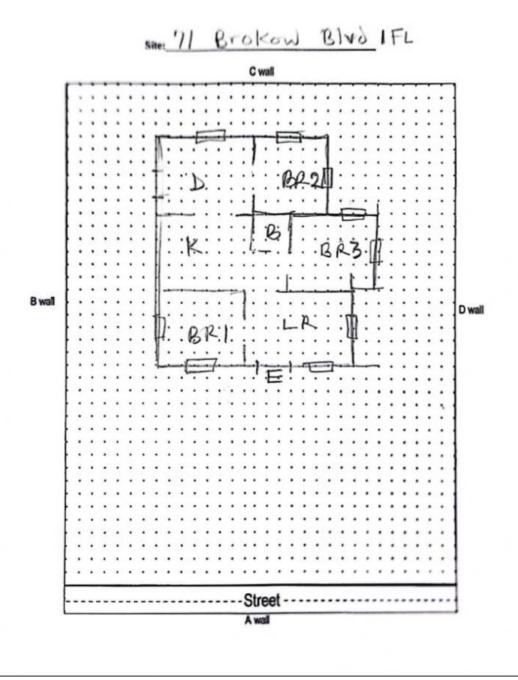

# Floor Plan(s)

181 US Hwy 46 Mine Hill, NJ 07803 (908) 654-8068 (800) 783-0567 Fax (908) 654-8069

Floor 1

Lew Environmental Services - 71 Brokaw Unit:Fl 1 -Visual Inspection Prepared By: LEW Environmental Services, LLC 09/05/2024