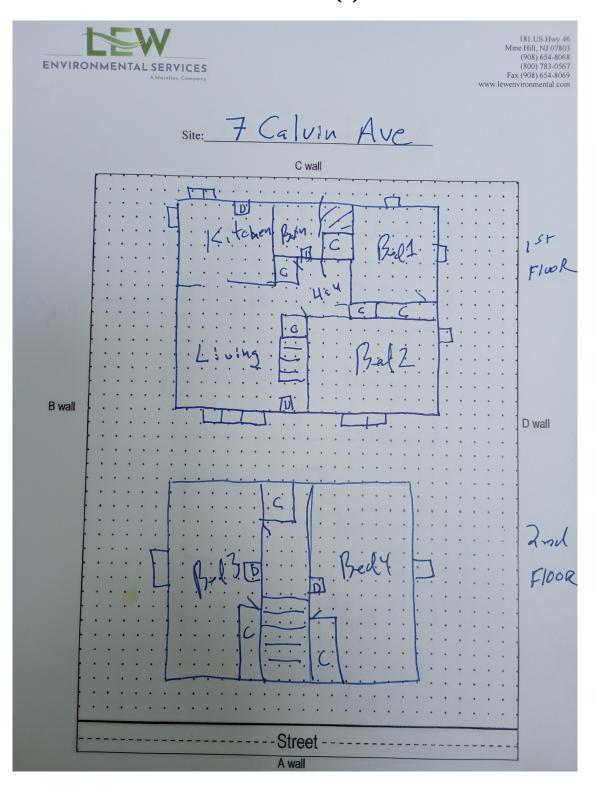

# Floor Plan(s)

#### **Location Conventions**

When reviewing Appendix A "Floor Plan" and Appendix B "Lead-Based Paint Evaluation Report", you will notice that the letters A, B, C, and D or the numbers 1, 2, 3 and 4 are used to identify the location of specific components. The key to correct orientation is the location of the "A" or "1" wall. The "B" or "2" wall, "C" or "3" wall, and "D" or "4" wall run clockwise from the "A" or "1" wall. The Lead-Based Paint Evaluation Report lists this information under the "Wall" column. The "Location"

column uses numbering of replicated components starting with "1" at left and continuing sequentially to right respectively to describe the location of the component while facing the wall identified.