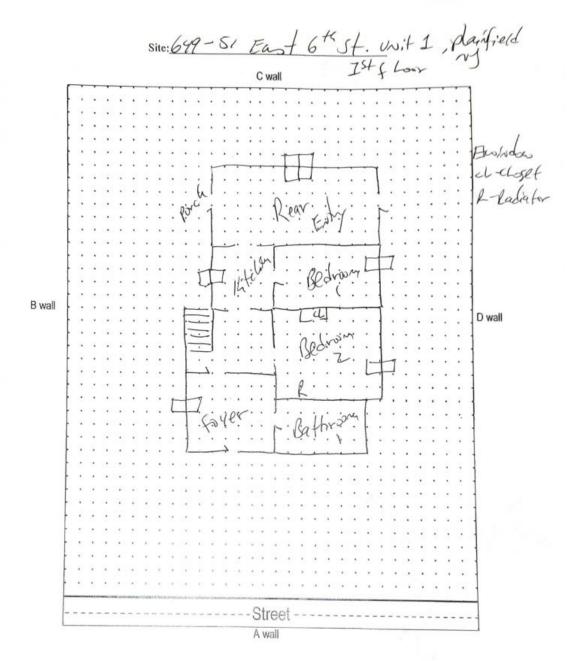

## Floor Plan(s)

181 US Hwy 46 Mine Hill, NJ 07803 (908) 654-8068 (800) 783-9567 Fax (908) 654-8069 www.lewenvironmental.com

Floor 1

Lew Environmental Services - 649-51 e 6th St Unit:1 -Visual Inspection Prepared By: LEW Environmental Services, LLC 09/27/2024