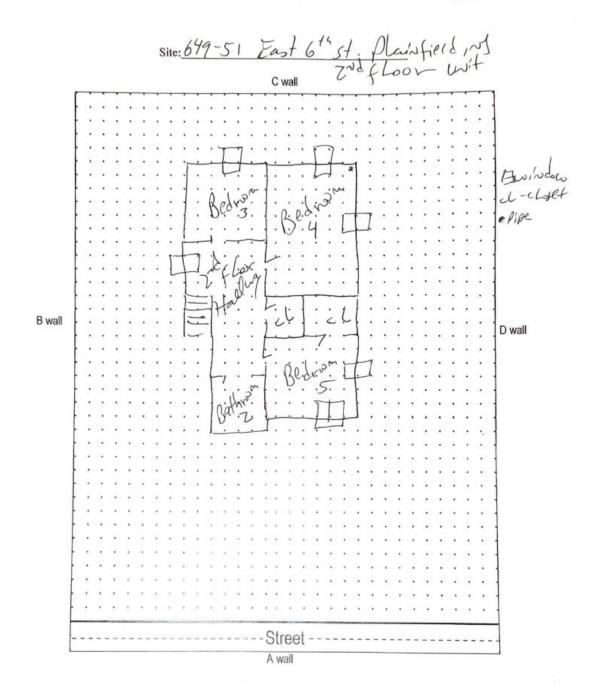

 $Floor\ 2$  Lew Environmental Services - 649-51 e 6th St Unit:1 -Visual Inspection Prepared By: LEW Environmental Services, LLC 09/27/2024

Project/Test Address: 77153; Dust Wipe Sampling; 649-51 East 6th St Unit 1; Plainfield, NJ

Collection Date: 09/12/2024

Client:

Client Number: 201327 Laboratory Results Fax Number: Ext 18 Melissa

| Lab Sample<br>Number | Client Sample<br>Number | Collection Location     | Surface | Total Pb<br>(ug) | Wipe Area<br>(ft²) | Concentration (ug/ft²) | Narrative<br>ID |
|----------------------|-------------------------|-------------------------|---------|------------------|--------------------|------------------------|-----------------|
| 24-09-02612-<br>001  | 1                       | SUNROOM AC              | FL      | <5.00            | 1.00               | <5.00                  |                 |
| 24-09-02612-<br>002  | 2                       | REAR ENTRY AC           | FL      | <5.00            | 1.00               | <5.00                  |                 |
| 24-09-02612-<br>003  | 3                       | 2ND FLOOR HALLWAY<br>AC | FL      | <5.00            | 1.00               | <5.00                  |                 |
| 24-09-02612-<br>004  | 4                       | BEDROOM 2 AC            | FL      | <5.00            | 1.00               | <5.00                  |                 |
| 24-09-02612-<br>005  | 5                       | BEDROOM 4 AC            | FL      | <5.00            | 1.00               | <5.00                  |                 |
| 24-09-02612-<br>006  | 6                       | 2ND FLOOR HALLWAY<br>BC | SL      | <5.00            | 0.521              | <9.60                  |                 |
| 24-09-02612-<br>007  | 7                       | BEDROOM 2 DC            | SL      | 32.4             | 0.417              | 77.7                   |                 |
| 24-09-02612-<br>008  | 8                       | BEDROOM 4 DC            | SL      | <5.00            | 0.417              | <12.0                  |                 |
| 24-09-02612-<br>009  | 9                       | BEDROOM 1 DC            | SL      | <5.00            | 0.521              | <9.60                  |                 |
| 24-09-02612-<br>010  | 10                      | BEDROOM 1 DC            | FL      | <5.00            | 1.00               | <5.00                  |                 |

## Environmental Hazards Services, L.L.C

**Client Number:** 201327 **Report Number:** 24-09-02612

Project/Test Address: 77153; Dust Wipe Sampling; 649-51 East 6th St Unit

1; Plainfield, NJ

Lab Sample Client Sample Collection Location Surface Total Pb Wipe Area Concentration Narrative Number (ug) (ft²) (ug/ft²) ID