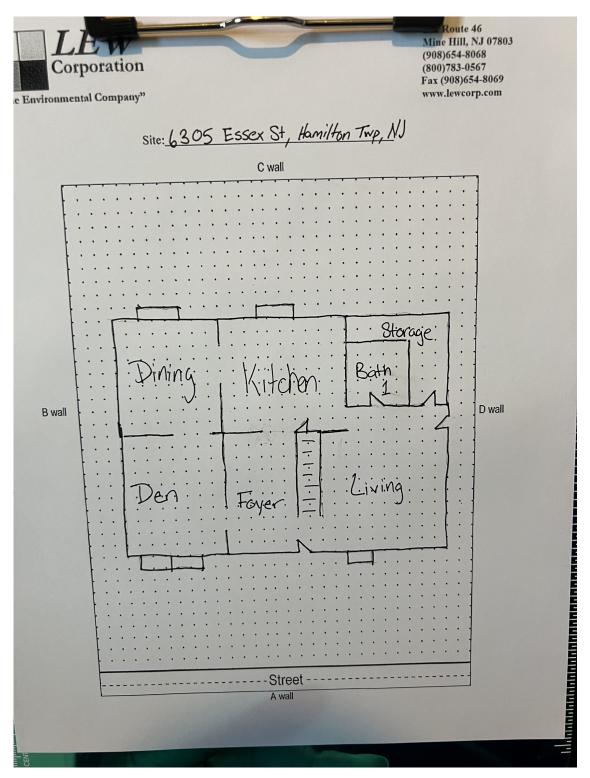

## Floor Plan(s)

Floor 1

Lew Environmental Services - 6305 Essex Street Unit:6305 -Visual Inspection Prepared By: LEW Environmental Services, LLC 03/21/2024

Floor 2

Lew Environmental Services - 6305 Essex Street Unit:6305 -Visual Inspection Prepared By: LEW Environmental Services, LLC 03/21/2024