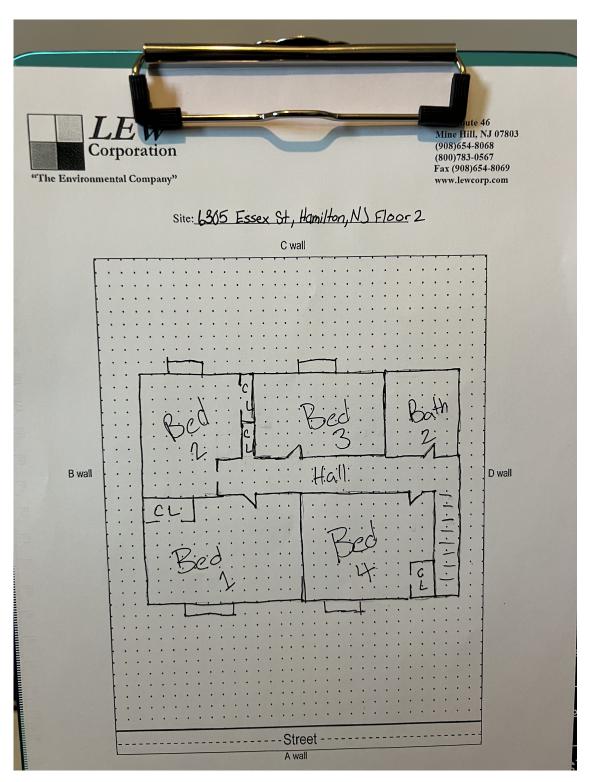

## Floor Plan(s)

Floor 1

Lew Environmental Services - 6305 Essex Street Unit:6305 -Visual Inspection Prepared By: LEW Environmental Services, LLC 03/21/2024

Floor 2

Lew Environmental Services - 6305 Essex Street Unit:6305 -Visual Inspection Prepared By: LEW Environmental Services, LLC 03/21/2024