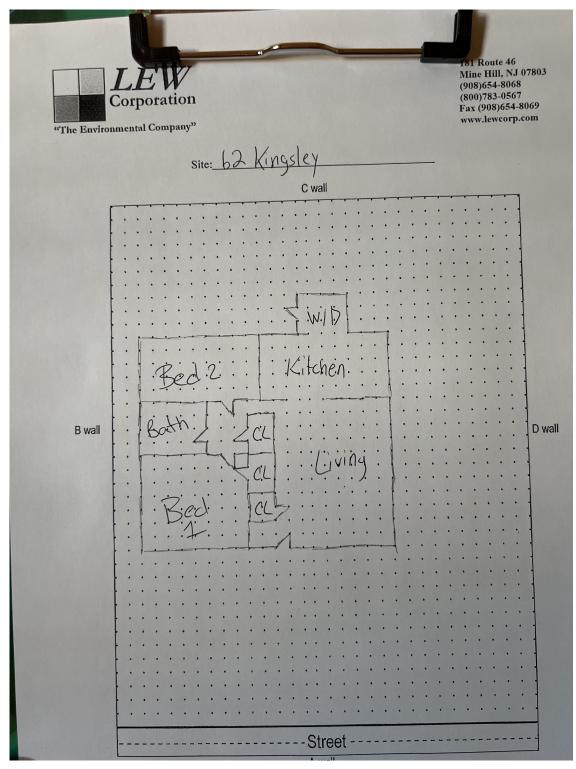

## Floor Plan(s)

## Floor 1

Lew Environmental Services - 62 Kingsley Way Unit:Primary -Visual Inspection Prepared By: LEW Environmental Services, LLC 06/10/2024

It is hereby certified that a lead based paint visual inspection and/or dust wipe sampling has been performed in accordance with the protocols referenced in N.J.A.C. 5:17, and the results of which indicate that no lead-based paint hazards have been found in the dwelling unit listed below. It shall be the owner's responsibility to perform any required on-going evaluation and maintenance to ensure that the dwelling unit remain in a Lead - Safe condition. PURSUANT TO P.L.2003, c.311 (C.52:27D-437.1 et. seq.)