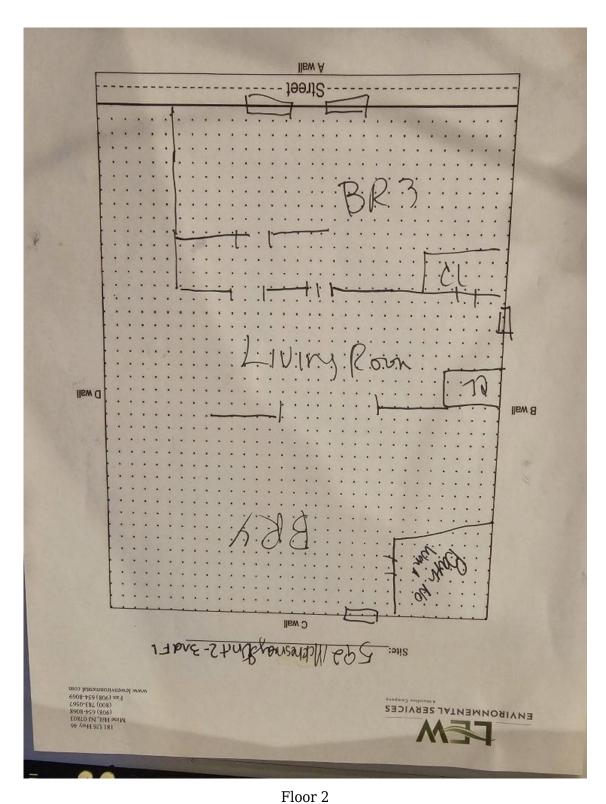

## Floor Plan(s)

Floor 1

Lew Environmental Services - 592 mcchesney street Unit:2 -Visual Inspection Prepared By: LEW Environmental Services, LLC 09/27/2024

 $Lew\ Environmental\ Services\ -\ 592\ mcchesney\ street\ Unit: 2\ -Visual\ Inspection$ 

Prepared By: LEW Environmental Services, LLC 09/27/2024