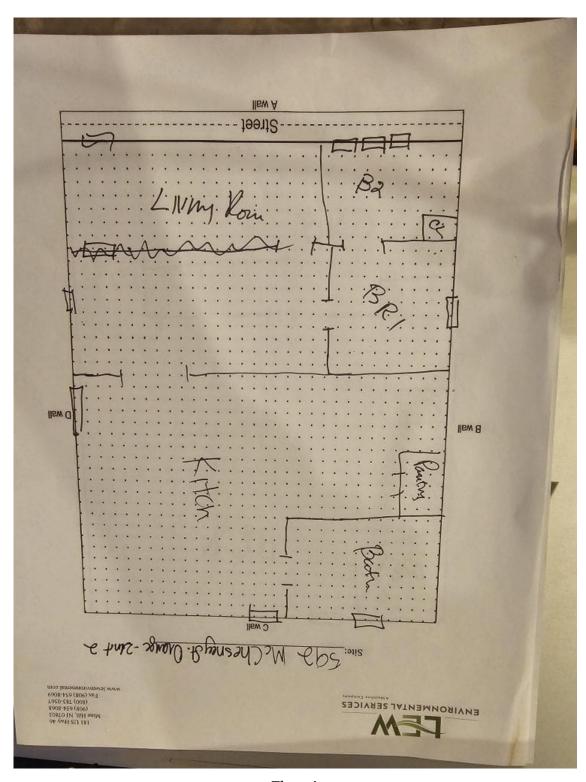

## Floor Plan(s)

Floor 1

Lew Environmental Services - 592 mcchesney street Unit:2 -Visual Inspection Prepared By: LEW Environmental Services, LLC 09/27/2024

 $Lew\ Environmental\ Services\ -\ 592\ mcchesney\ street\ Unit: 2\ -Visual\ Inspection$ 

Prepared By: LEW Environmental Services, LLC 09/27/2024