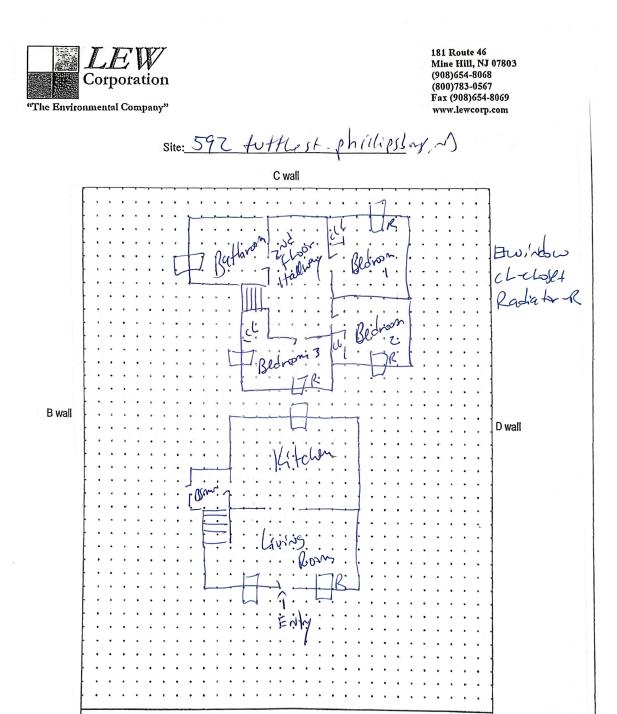

# Floor Plan(s)

Floor 1

-Street ----

Lew Environmental Services - 592 Tuttle St. -Visual Inspection Prepared By: LEW Environmental Services, LLC 07/02/2024