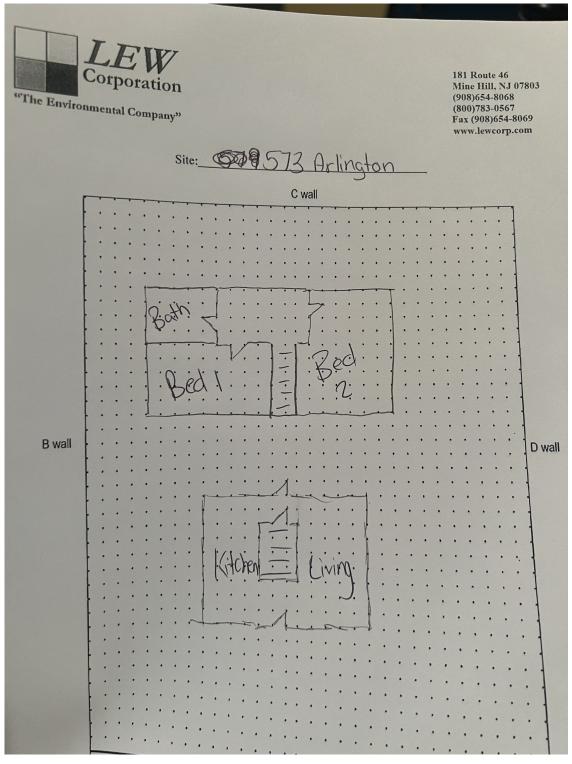

## Floor Plan(s)

Floor 1

Lew Environmental Services - 573 Arlington Unit:Primary -Visual Inspection Prepared By: LEW Environmental Services, LLC 07/02/2024

It is hereby certified that a lead based paint visual inspection and/or dust wipe sampling has been performed in accordance with the protocols referenced in N.J.A.C. 5:17, and the results of which indicate that no lead-based paint hazards have been found in the dwelling unit listed below. It shall be the owner's responsibility to perform any required on-going evaluation and maintenance to ensure that the dwelling unit remain in a Lead - Safe condition. PURSUANT TO P.L.2003, c.311 (C.52:27D-437.1 et. seq.)