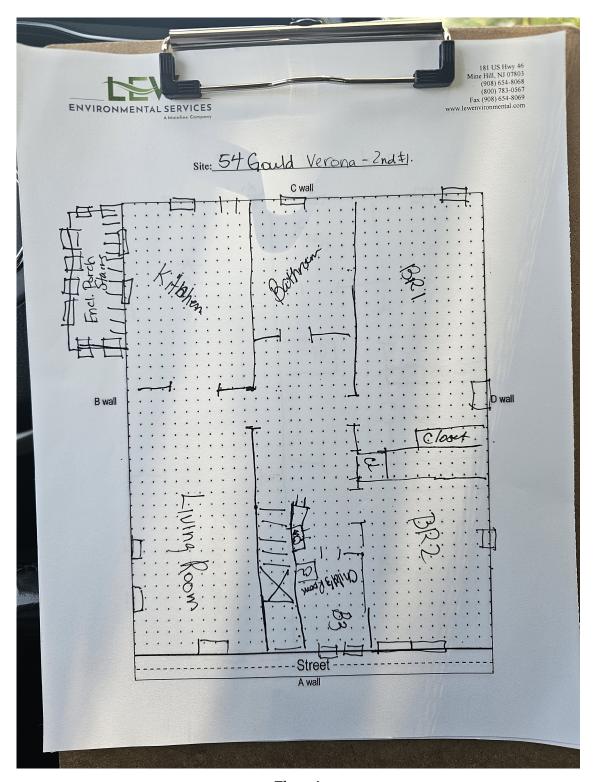

## Floor Plan(s)

Floor 1

Lew Environmental Services - 54 Gould Street Unit:2 -Visual Inspection Prepared By: LEW Environmental Services, LLC 07/03/2024