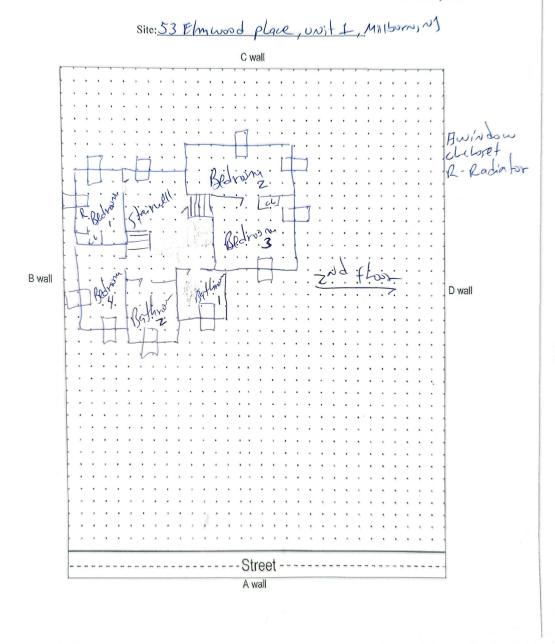

## Floor Plan(s)

"The Environmental Company"

181 Route 46 Mine Hill, NJ 07803 (908)654-8068 (800)783-0567 Fax (908)654-8069

Site: 53 Elmwood place, unit 1, Milburn, N) C wall B wall D wall -Street -A wall

Floor 2

Lew Environmental Services - 53 Elmwood Place Unit:1 -Visual Inspection Prepared By: LEW Environmental Services, LLC 06/11/2024