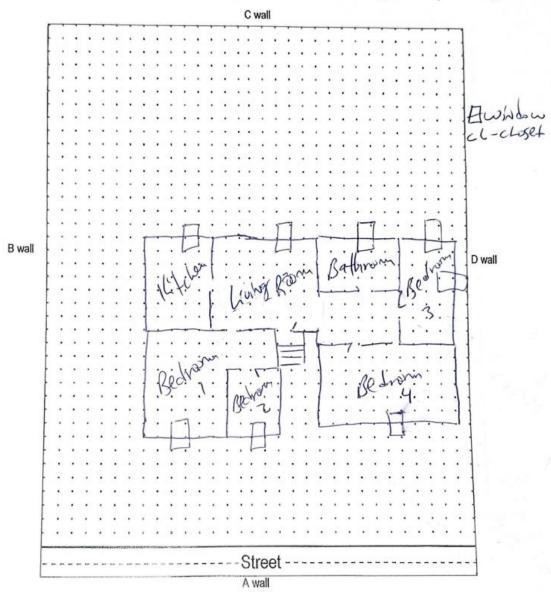

## Floor Plan(s)

181 Route 46 Mine Hill, NJ 07803 (908)654-8068 (800)783-0567 Fax (908)654-8069 www.lewcorp.com

Site: 575 F 7th 2nd flow, Plainfieldows

Floor 1

Lew Environmental Services - 525 E. 7th St Unit:Fl 2 -Visual Inspection Prepared By: LEW Environmental Services, LLC 09/06/2024