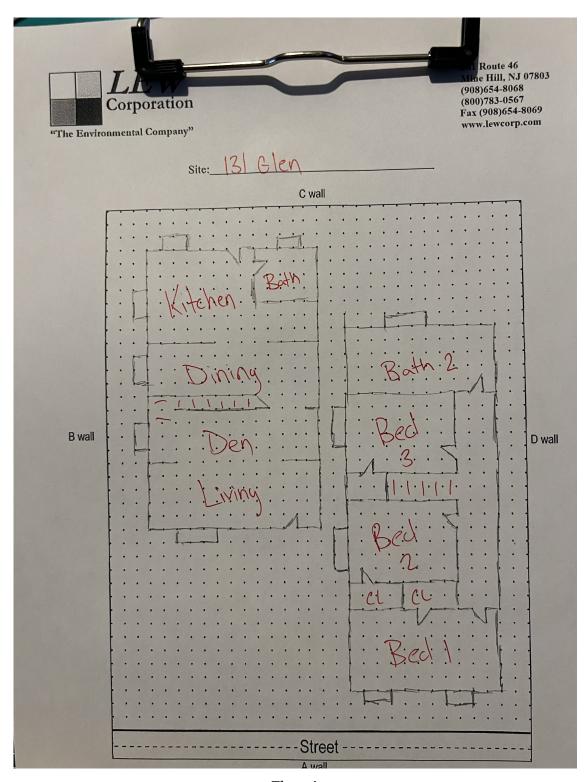

## Floor Plan(s)

Floor 1

Lew Environmental Services - 50 Washington St. -Visual Inspection Prepared By: LEW Environmental Services, LLC 06/11/2024