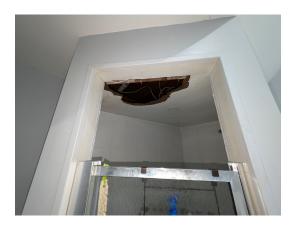

Deteriorated paint, chips or dust from painting activities and paint residue on floors were observed on the following components/surfaces.

| Room     | Component | Hazard             |
|----------|-----------|--------------------|
| Bathroom | Ceiling   | Deteriorated Paint |

## **Hazard Photos**

Hazard: Bathroom | Ceiling | Deteriorated Paint

Lew Environmental Services - 4 walnut rd -Visual Inspection Prepared By: LEW Environmental Services, LLC 07/03/2024