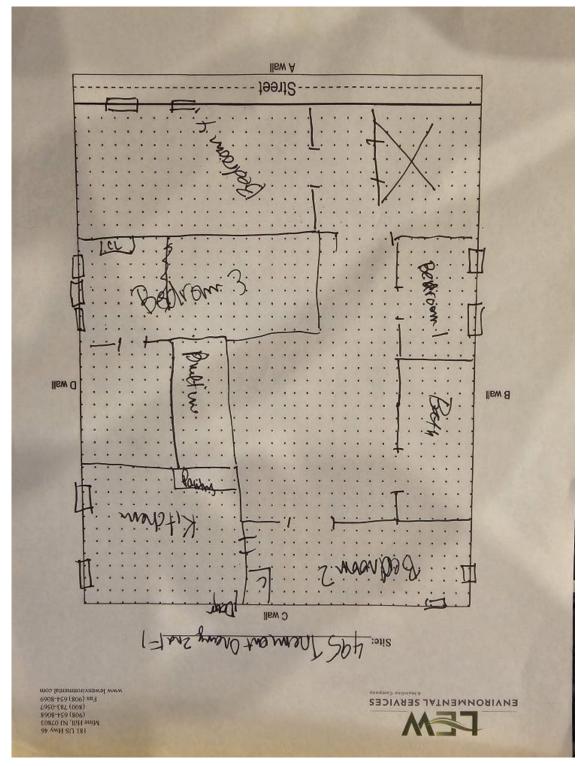

## Floor Plan(s)

Floor 1

Lew Environmental Services - 495 Tremont Avenue Unit:2 Fl -Visual Inspection Prepared By: LEW Environmental Services, LLC 09/27/2024

Floor 2

Lew Environmental Services - 495 Tremont Avenue Unit:2 Fl -Visual Inspection Prepared By: LEW Environmental Services, LLC 09/27/2024