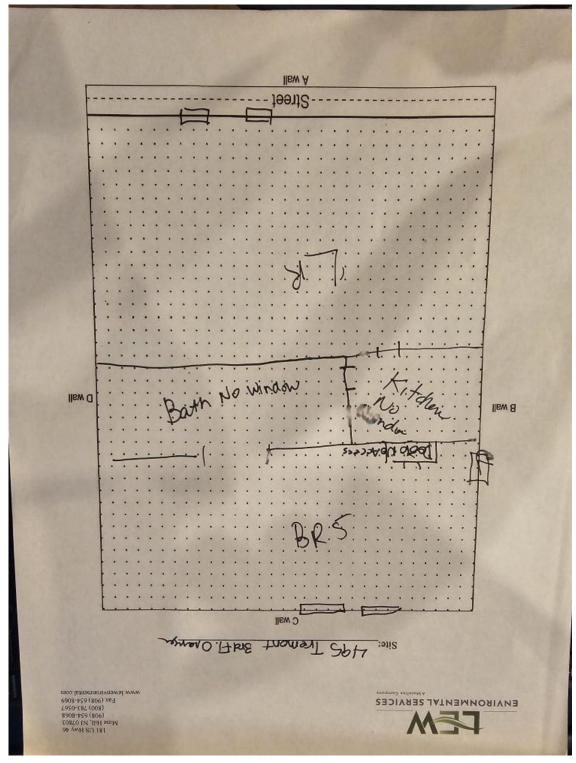

## Floor Plan(s)

Floor 1

Lew Environmental Services - 495 Tremont Avenue Unit:2 Fl -Visual Inspection Prepared By: LEW Environmental Services, LLC 09/27/2024

Floor 2

Lew Environmental Services - 495 Tremont Avenue Unit:2 Fl -Visual Inspection Prepared By: LEW Environmental Services, LLC 09/27/2024