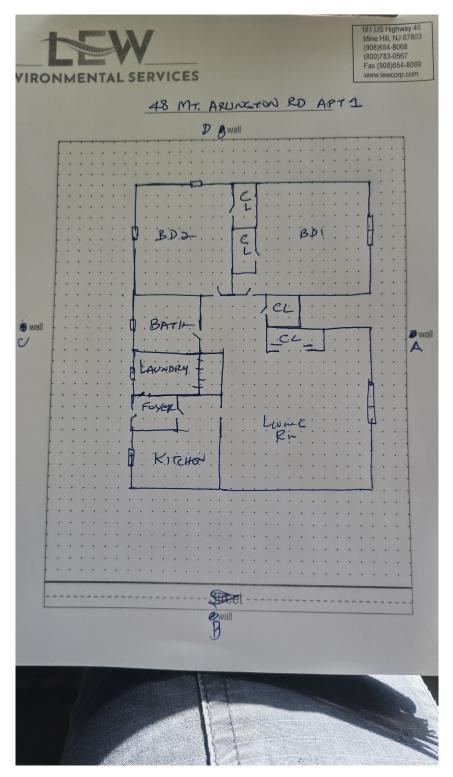

## Floor Plan(s)

Floor 1

Lew Environmental Services - 48 Mount Arlington Road Unit:1 FL -Visual Inspection Prepared By: LEW Environmental Services, LLC 05/28/2024

Floor 2

Lew Environmental Services - 48 Mount Arlington Road Unit:1 FL -Visual Inspection Prepared By: LEW Environmental Services, LLC 05/28/2024