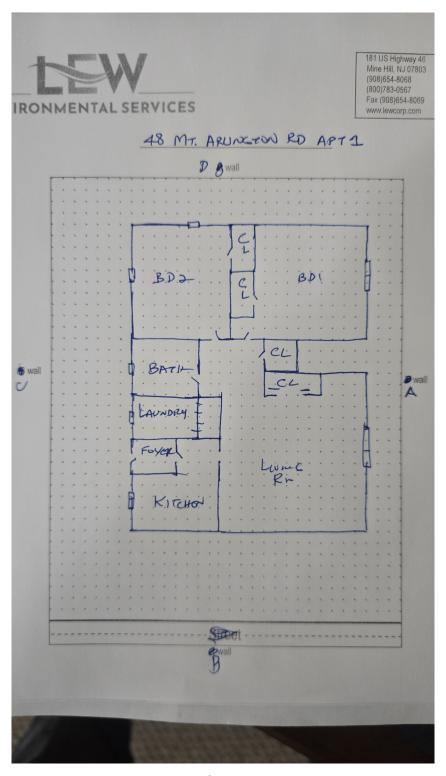

## Floor Plan(s)

Floor 1

Lew Environmental Services - 48 Mount Arlington Road Unit:1 FL -Visual Inspection Prepared By: LEW Environmental Services, LLC 05/28/2024

Floor 2

Lew Environmental Services - 48 Mount Arlington Road Unit:1 FL -Visual Inspection Prepared By: LEW Environmental Services, LLC 05/28/2024