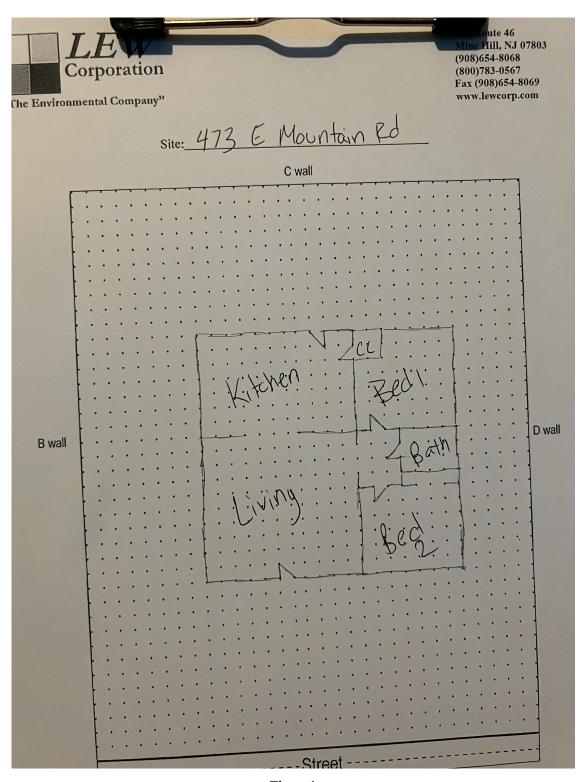

## Floor Plan(s)

Floor 1

Lew Environmental Services - 473 East Mountain Road Unit:Primary -Visual Inspection Prepared By: LEW Environmental Services, LLC 07/02/2024