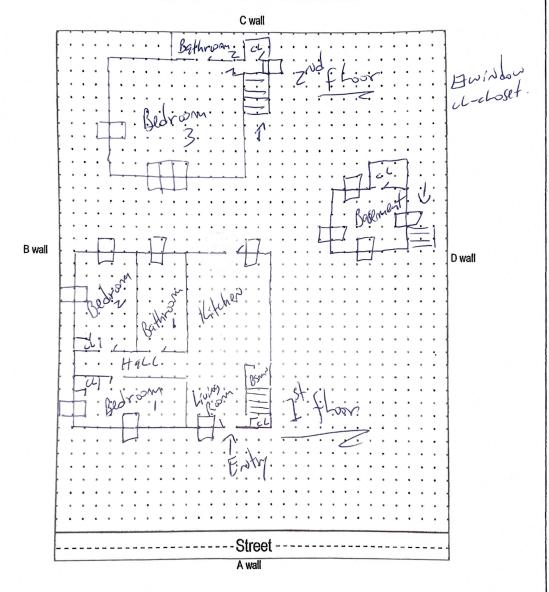

## Floor Plan(s)

"The Environmental Company"

181 Route 46 Mine Hill, NJ 07803 (908)654-8068 (800)783-0567 Fax (908)654-8069 www.lewcorp.com

Site: 46 Mead Aul Freehold, NJ, 07728

Floor 1

Lew Environmental Services - 46 Mead Ave -Visual Inspection Prepared By: LEW Environmental Services, LLC 03/13/2024