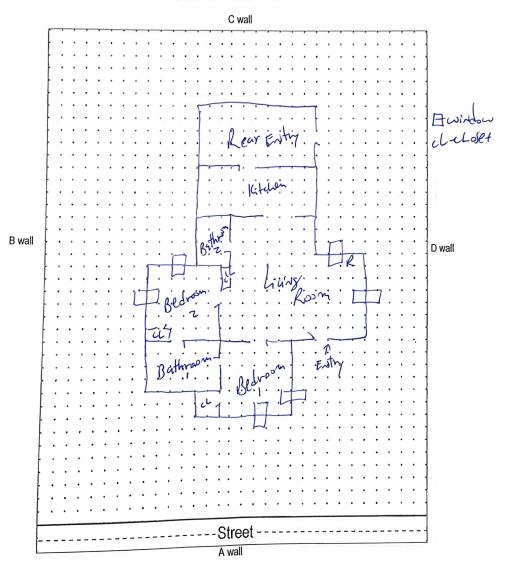

## Floor Plan(s)

181 Route 46 Mine Hill, NJ 07803 (908)654-8068 (800)783-0567 Fax (908)654-8069 www.lewcorp.com

Site: 46 Martin Wher King Ave. Unit 1, Moniston, NJ

Floor 1

Lew Environmental Services - 46 Martin Luther King Ave Unit:1 -Visual Inspection Prepared By: LEW Environmental Services, LLC 07/04/2024