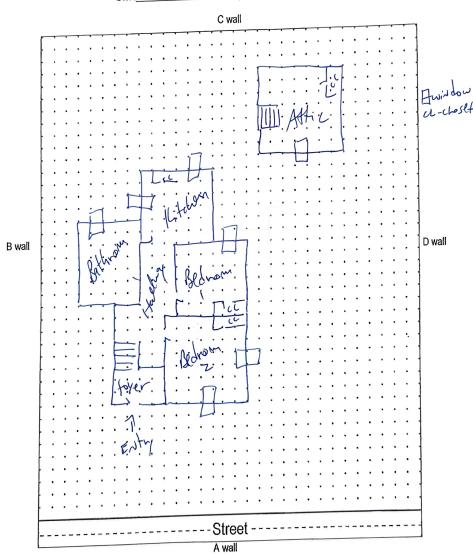

## Floor Plan(s)

181 Route 46 Mine Hill, NJ 07803 (908)654-8068 (800)783-0567 Fax (908)654-8069 www.lewcorp.com

Site: 1/6 Martin Lether King Av enve wit z, Mornistons, of

Floor 1

Lew Environmental Services - 46 Martin Luther King Ave Unit:2 -Visual Inspection Prepared By: LEW Environmental Services, LLC 07/04/2024