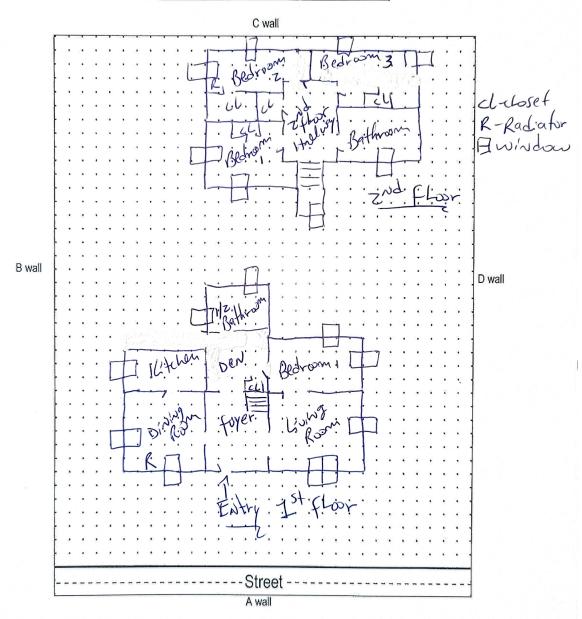

## Floor Plan(s)

181 Route 46 Mine Hill, NJ 07803 (908)654-8068 (800)783-0567 Fax (908)654-8069 www.lewcorp.com

Site: 44 Greenwood Dr. WitI, Millbur, N)

Floor 1

Lew Environmental Services - 44 Greenwood Dr. Unit:1 -Visual Inspection Prepared By: LEW Environmental Services, LLC 06/11/2024