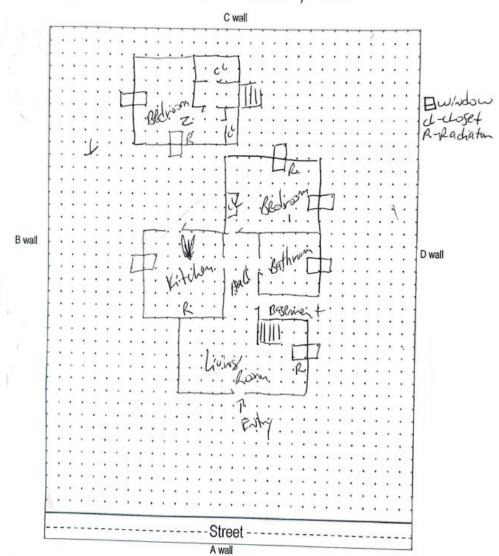

# **Appendices**

Appendix A - Floor Plan

Appendix B - Lead-Based Paint Evaluation Report

#### **Location Conventions**

When reviewing Appendix A "Floor Plan" and Appendix B "Lead-Based Paint Evaluation Report", you will notice that the letters A, B, C, and D or the numbers 1, 2, 3 and 4 are used to identify the location of specific components. The key to correct orientation is the location of the "A" or "1" wall. The "B" or "2" wall, "C" or "3" wall, and "D" or "4" wall run clockwise from the "A" or "1" wall. The Lead-Based Paint Evaluation Report lists this information under the "Wall" column. The "Location"

column uses numbering of replicated components starting with "1" at left and continuing sequentially to right respectively to describe the location of the component while facing the wall identified.