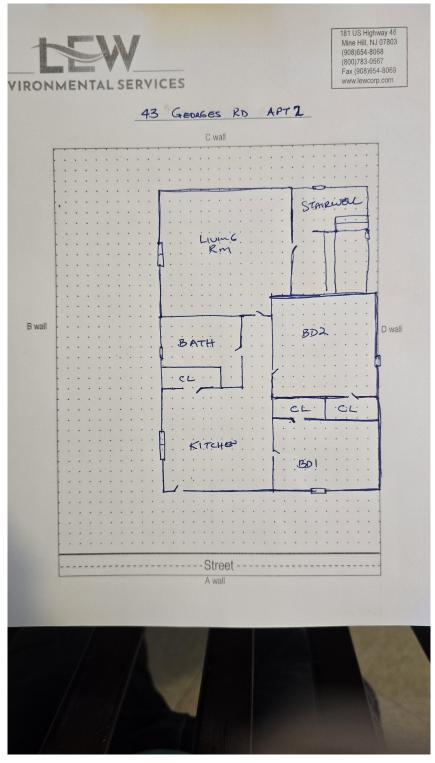

## Floor Plan(s)

Floor 1

Lew Environmental Services - 43 Georges Rd Unit:2 -Visual Inspection Prepared By: LEW Environmental Services, LLC 06/10/2024

It is hereby certified that a lead based paint visual inspection and/or dust wipe sampling has been performed in accordance with the protocols referenced in N.J.A.C. 5:17, and the results of which indicate that no lead-based paint hazards have been found in the dwelling unit listed below. It shall be the owner's responsibility to perform any required on-going evaluation and maintenance to ensure that the dwelling unit remain in a Lead - Safe condition. PURSUANT TO P.L.2003, c.311 (C.52:27D-437.1 et. seq.)