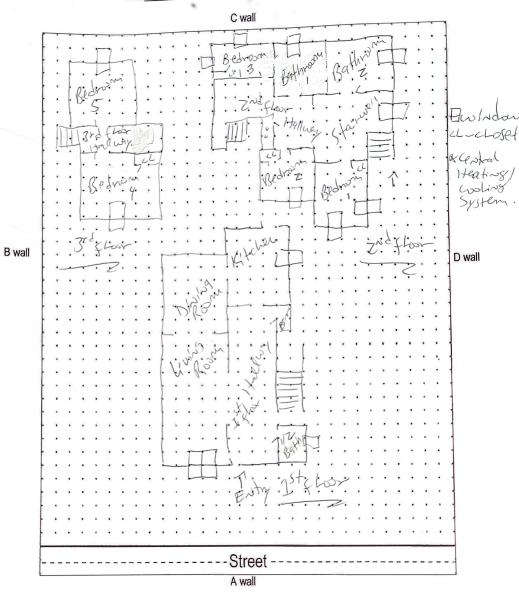

## Floor Plan(s)

181 US Hwy 46 Mine Hill, NJ 07803 (908) 654-8068 (800) 783-0567 Fax (908) 654-8069 www.lewenvironmental.com

Site: 426 Church of Boonfor Town, of

Floor 1

Lew Environmental Services - 426 Church Street -Visual Inspection Prepared By: LEW Environmental Services, LLC 06/10/2024