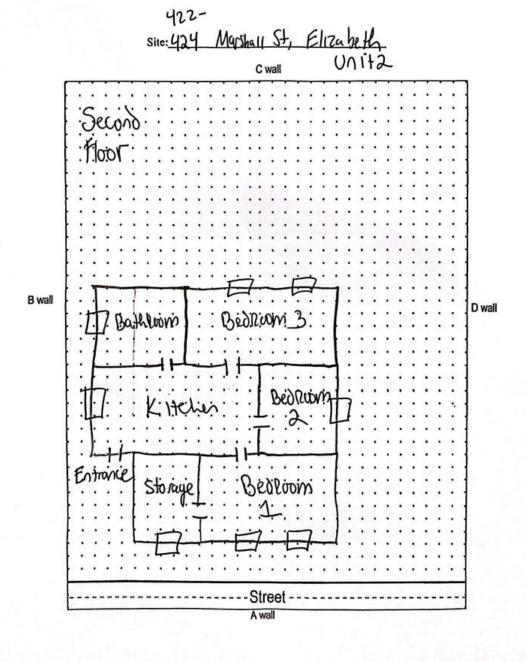

## Floor Plan(s)

181 US Hwy 46 Mine Hill, NJ 07803 (908) 654-8068 (800) 783-0567 Fax (908) 654-8069

Floor 1

Lew Environmental Services - 422-424 Marshall St Unit:2 FL -Visual Inspection Prepared By: LEW Environmental Services, LLC 11/26/2024