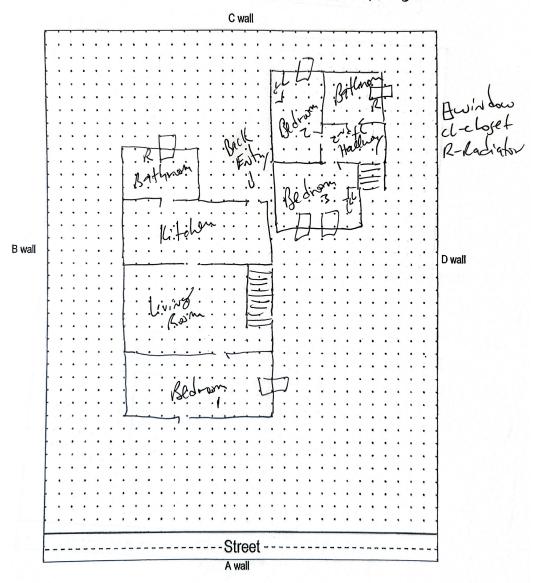

## Floor Plan(s)

181 Route 46 Mine Hill, NJ 07803 (908)654-8068 (800)783-0567 Fax (908)654-8069 www.lewcorp.com

Site: 42 Weaver st. Summit city, N.

Floor 1

Lew Environmental Services - 42 Weaver St -Visual Inspection Prepared By: LEW Environmental Services, LLC 07/02/2024