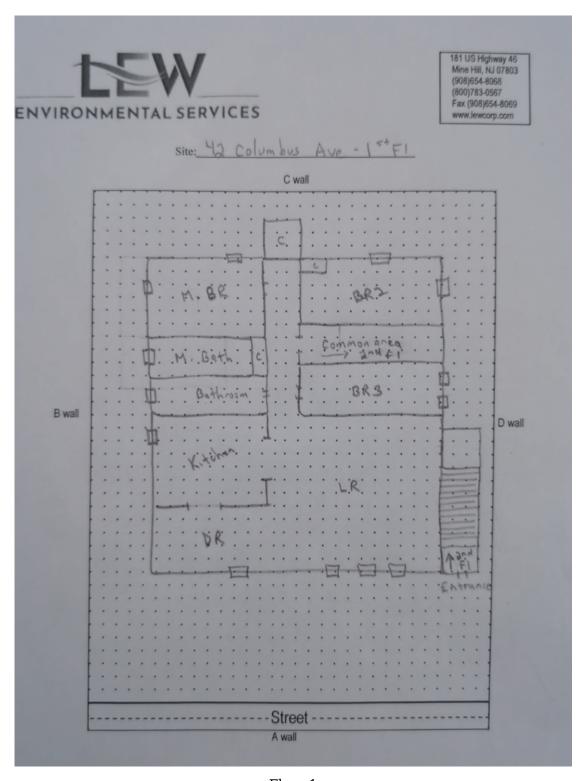

## Floor Plan(s)

 $Floor\ 1$  Lew Environmental Services - 42 Columbus Ave Unit: 1 - Visual Inspection Prepared By: LEW Environmental Services, LLC 03/25/2024

Floor 2

Lew Environmental Services - 42 Columbus Ave Unit:1 -Visual Inspection Prepared By: LEW Environmental Services, LLC 03/25/2024