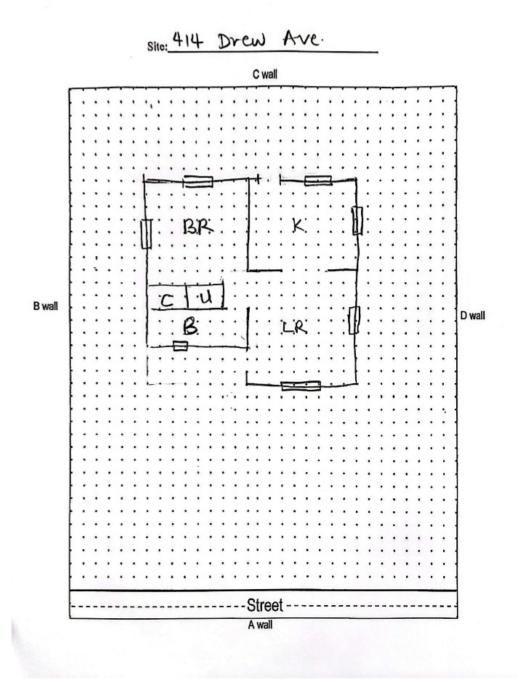

## Floor Plan(s)

181 US Hwy 46 Mine Hill, NJ 07803 (908) 654-8068 (800) 783-0567 Fax (908) 654-8069 ww.lewenvironmental.com

Floor 1

Lew Environmental Services - 414 Drew Ave Unit:Primary -Visual Inspection Prepared By: LEW Environmental Services, LLC 07/02/2024