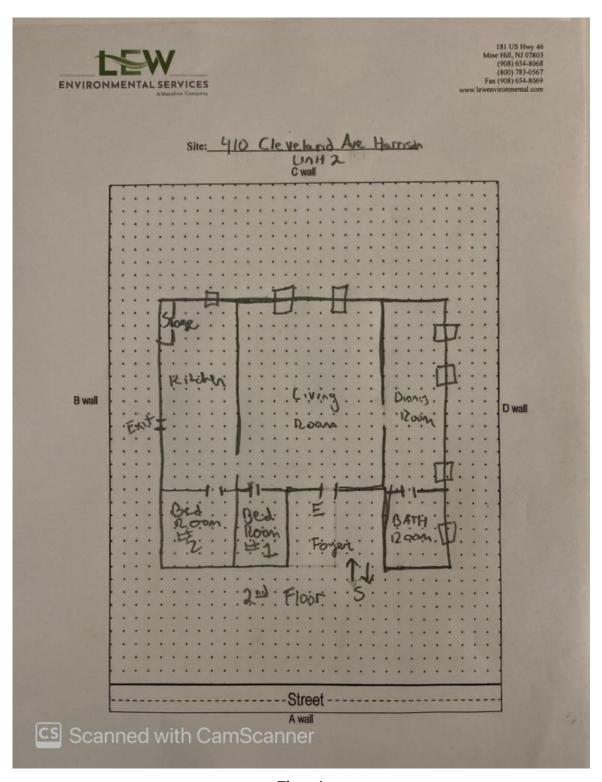

## Floor Plan(s)

Floor 1

Lew Environmental Services - 410 Cleveland Ave Unit:2 -Visual Inspection Prepared By: LEW Environmental Services, LLC 09/06/2024