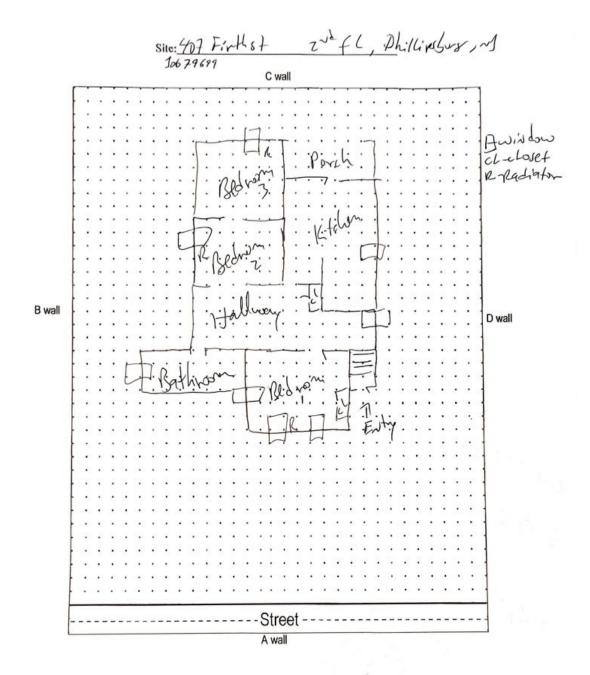

## Floor Plan(s)

181 US Hwy 46 Mine Hill, NJ 07803 (908) 654-8968 (800) 783-0567 Fax (908) 654-8069 ww lewenvironmental com

Floor 1

Lew Environmental Services - 407 Firth St Unit:#2 -Visual Inspection Prepared By: LEW Environmental Services, LLC 11/25/2024

Project/Test Address: 79699; Lead Dust Wipe Sampling; 407 Firth St Unit 2; Phillipsburg, NJ

Collection Date: 11/11/2024

Client Number: 201327 Laboratory Results Fax Number: Ext 18 Melissa

| Lab Sample<br>Number | Client Sample<br>Number | Collection Location | Surface | Total Pb<br>(ug) | Wipe Area<br>(ft²) | Concentration (ug/ft²) | Narrative<br>ID |
|----------------------|-------------------------|---------------------|---------|------------------|--------------------|------------------------|-----------------|
| 24-11-02331-<br>001  | 1                       | SUNROOM AC          | FL      | <5.00            | 1.00               | <5.00                  |                 |
| 24-11-02331-<br>002  | 2                       | HALLWAY DC          | FL      | <5.00            | 1.00               | <5.00                  |                 |
| 24-11-02331-<br>003  | 3                       | BEDROOM 1 AC        | FL      | <5.00            | 1.00               | <5.00                  |                 |
| 24-11-02331-<br>004  | 4                       | BEDROOM 2 BC        | FL      | <5.00            | 1.00               | <5.00                  |                 |
| 24-11-02331-<br>005  | 5                       | KTICHEN AC          | FL      | <5.00            | 1.00               | <5.00                  |                 |
| 24-11-02331-<br>006  | 6                       | BATHROOM AC         | FL      | <5.00            | 1.00               | <5.00                  |                 |
| 24-11-02331-<br>007  | 7                       | BEDROOM 1 AR        | SL      | <5.00            | 0.562              | <8.90                  |                 |
| 24-11-02331-<br>008  | 8                       | BATHROOM BC         | SL      | <5.00            | 0.583              | <8.58                  |                 |
| 24-11-02331-<br>009  | 9                       | BEDROOM 2 BC        | SL      | 5.24             | 0.438              | 12.0                   |                 |
| 24-11-02331-<br>010  | 10                      | KITCHEN DC          | SL      | <5.00            | 0.153              | <32.7                  |                 |