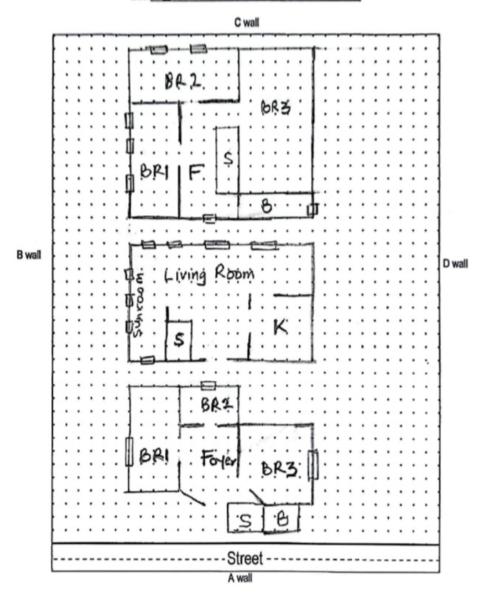

## site: 39 Millbrook Avenue

#### Floor 1

Lew Environmental Services - 39 Millbrook Avenue Unit:Primary -Visual Inspection Prepared By: LEW Environmental Services, LLC 07/02/2024

It is hereby certified that a lead based paint visual inspection and/or dust wipe sampling has been performed in accordance with the protocols referenced in N.J.A.C. 5:17, and the results of which indicate that no lead-based paint hazards have been found in the dwelling unit listed below. It shall be the owner's responsibility to perform any required on-going evaluation and maintenance to ensure that the dwelling unit remain in a Lead - Safe condition. PURSUANT TO P.L.2003, c.311 (C.52:27D-437.1 et. seq.)