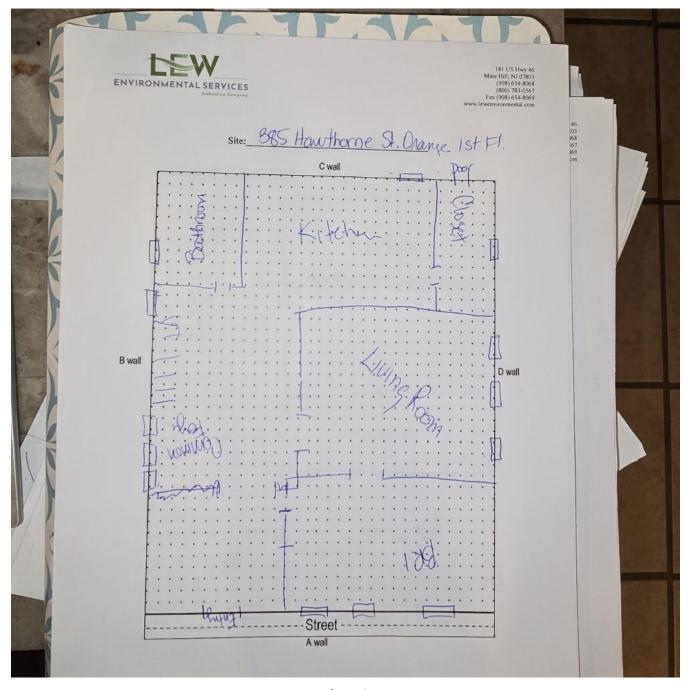

## Floor Plan(s)

Floor 1 Lew Environmental Services - 385 Hawthorne Street Unit:1 -Visual Inspection Prepared By: LEW Environmental Services, LLC 09/05/2024

It is hereby certified that a lead based paint visual inspection and/or dust wipe sampling has been performed in accordance with the protocols referenced in N.J.A.C. 5:17, and the results of which indicate that no lead-based paint hazards have been found in the dwelling unit listed below. It shall be the owner's responsibility to perform any required on-going evaluation and maintenance to ensure that the dwelling unit remain in a Lead - Safe condition. PURSUANT TO P.L.2003, c.311 (C.52:27D-437.1 et. seq.)